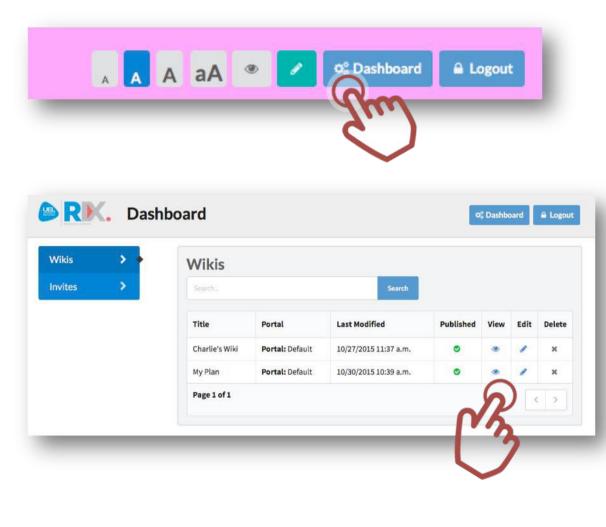

Click the 'Dashboard' button at the top of your Wiki to access your RIX Wiki dashboard.

On the Wikis tab you will see a list of all the Wikis that you own.

You can instantly visit any of your Wikis by clicking the blue eye icon next to that Wiki in the list.

You can go directly to the Wiki Control Panel of any of your Wikis by clicking the blue pencil icon next to that Wiki in the list.

On the Invites tab you will see a list of all the other people's Wikis you have been invited to see.