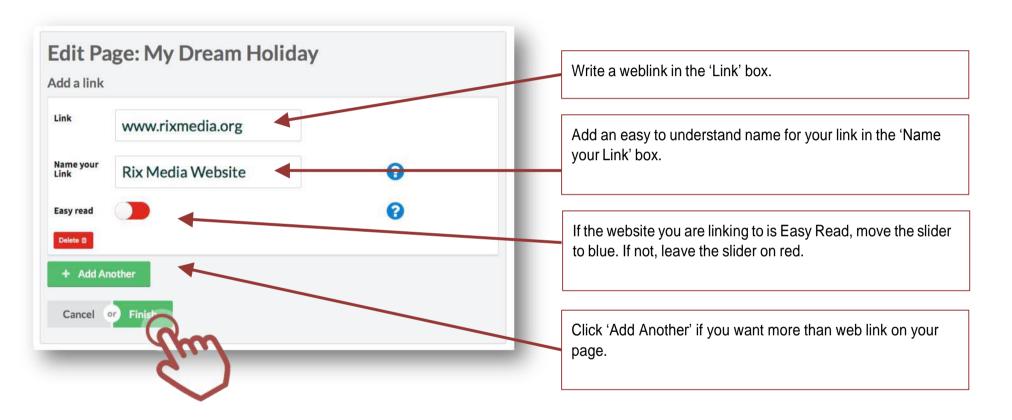

## Adding Content to Your Wiki – Editing a Page: Links

Click the pencil icon on the page you want to edit and then click the 'Links' button on the Edit Page menu.