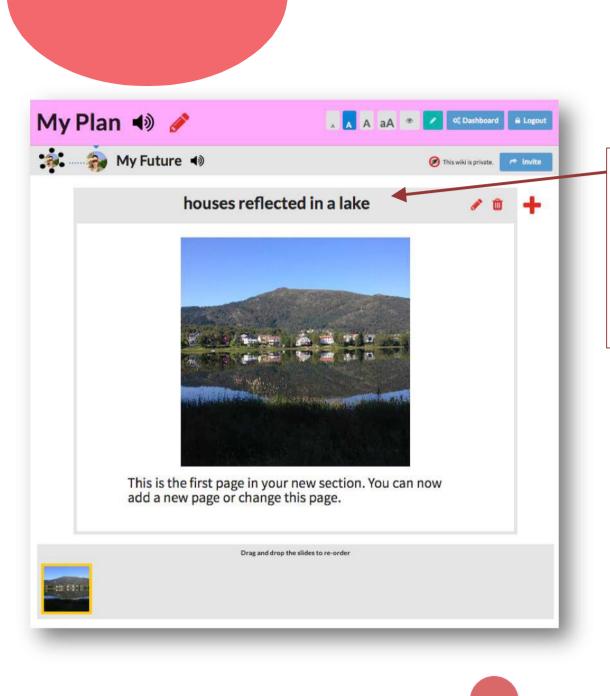

When you have added your picture and label, click the green 'Finish' button.

Your picture is now displayed on your page.

The label has been added above the picture as the default title.

You should change the title to something more meaningful. Click the pencil icon to edit the page and change the words (see <u>page 25</u>).