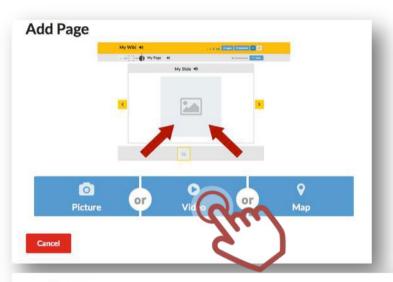

#### Add Page

Click 'Video' on the 'Add Page' screen.

Choose whether you want to upload your own video clip, or if you want add a Youtube video clip or a Vimeo video clip (page 31).

Tip – If you are uploading your own video clip make sure that it is...