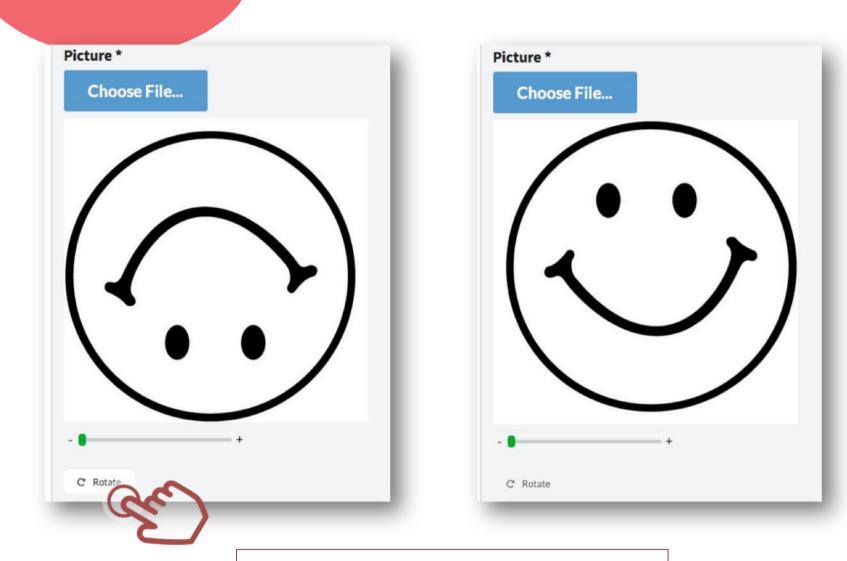

In the example above the picture has been zoomed into and then clicked and dragged so that the baby fills the frame.

You can also rotate a picture so that it appears the way you want it to. Just click the 'Rotate' button.