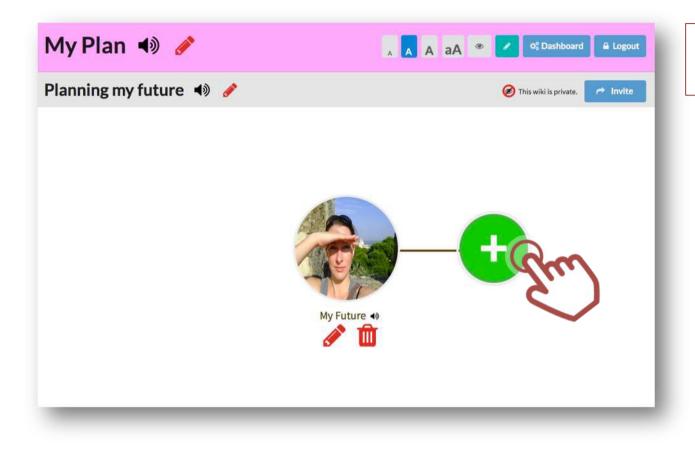

# Adding a New Section

On your Wiki Home page click the green plus icon to add a new section.