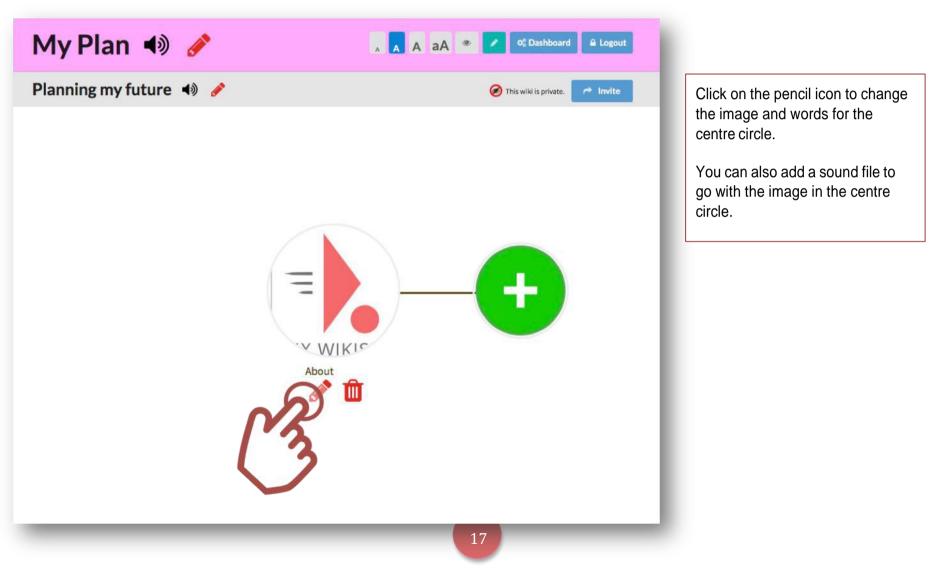

## Adding Content to Your Wiki – Editing the centre circle

Your Wiki is automatically created with one centre circle section, which shows the Rix Wiki logo as a default image and the word 'About' as the default text.