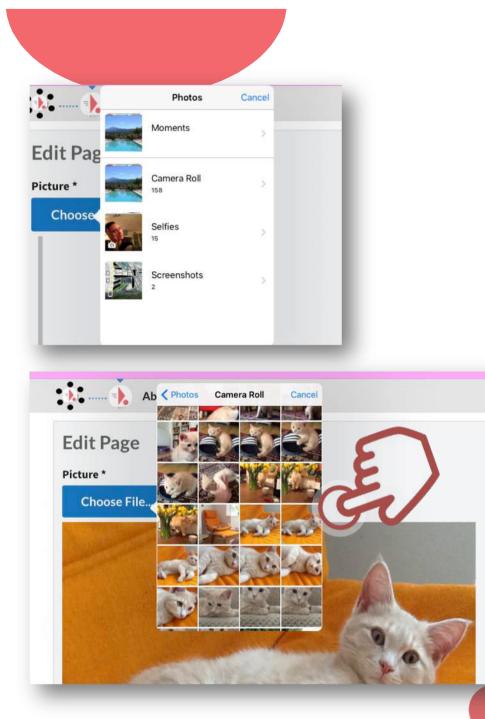

You can either...

Browse your media library or Apps for the file you wish to use.

Click on the file you want to use to select it.

...Or click 'Take photo or video'.

Take a photo or video using your device.