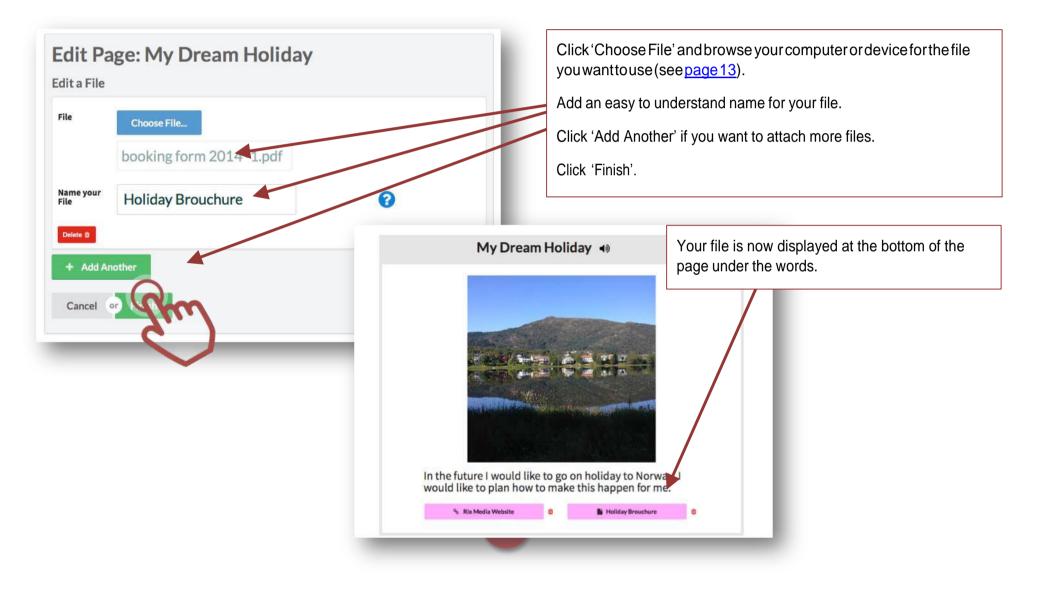

## Adding Content to Your Wiki – Editing a Page: Files

Click the pencil icon on the page you want to edit and then click the 'Files' button on the Edit Page menu. You can attach the following file types to your page: Word documents, PDFs, PowerPoint presentations, Excel spreadsheets and all other common file types.