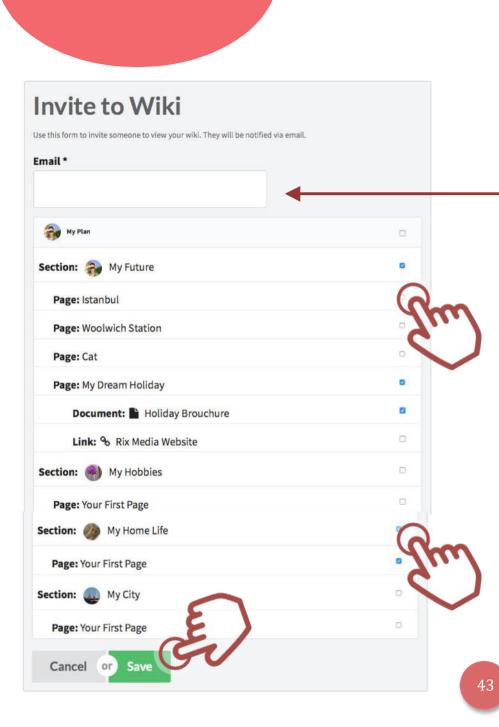

To use the Invite feature, click the 'Invite' button, which appears on every page of your Wiki.

Write the email of the person you want to invite.

Now click the boxes next to the parts of the Wiki that you want them to see.

When you are ready click 'Save'.

The person you have invited will be sent an automatic email telling them how to login and see your Wiki.

Tip – You can quickly see and manage who the list of people you have invited in your Wiki Control Panel (see page 6)