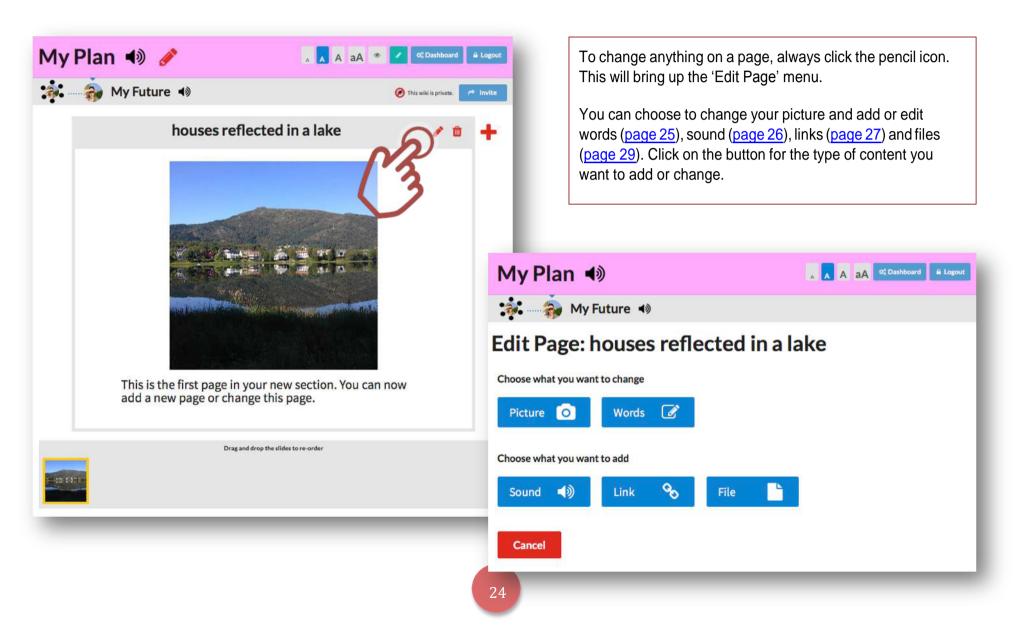

## Adding Content to Your Wiki – Editing a Page

## Adding Content to Your Wiki – Editing a Page: Words

Click the pencil icon on the page you want to edit and then click the 'Words' button on the Edit Page menu.

## Adding Content to Your Wiki – Editing a Page: Sound

Click the pencil icon on the page you want to edit and then click the 'Sound' button on the Edit Page menu. You can use MP3 or MP4 sound files.

## Adding Content to Your Wiki – Editing a Page: Links

Click the pencil icon on the page you want to edit and then click the 'Links' button on the Edit Page menu.

## Adding Content to Your Wiki – Editing a Page: Files

Click the pencil icon on the page you want to edit and then click the 'Files' button on the Edit Page menu. You can attach the following file types to your page: Word documents, PDFs, PowerPoint presentations, Excel spreadsheets and all other common file types.