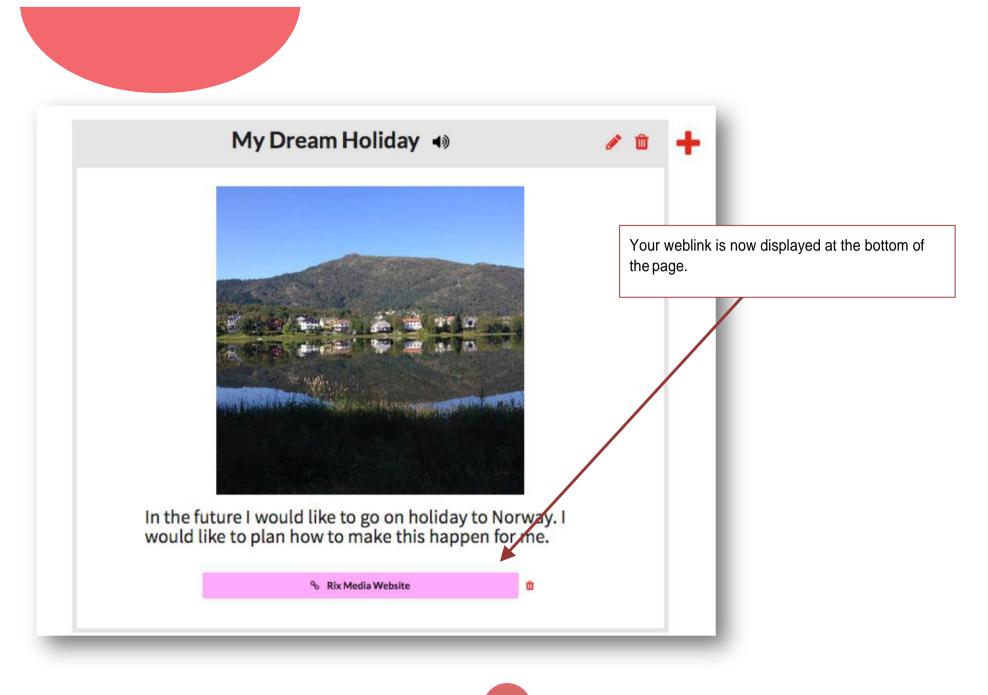

## Adding Content to Your Wiki – Editing a Page: Links

Click the pencil icon on the page you want to edit and then click the 'Links' button on the Edit Page menu.