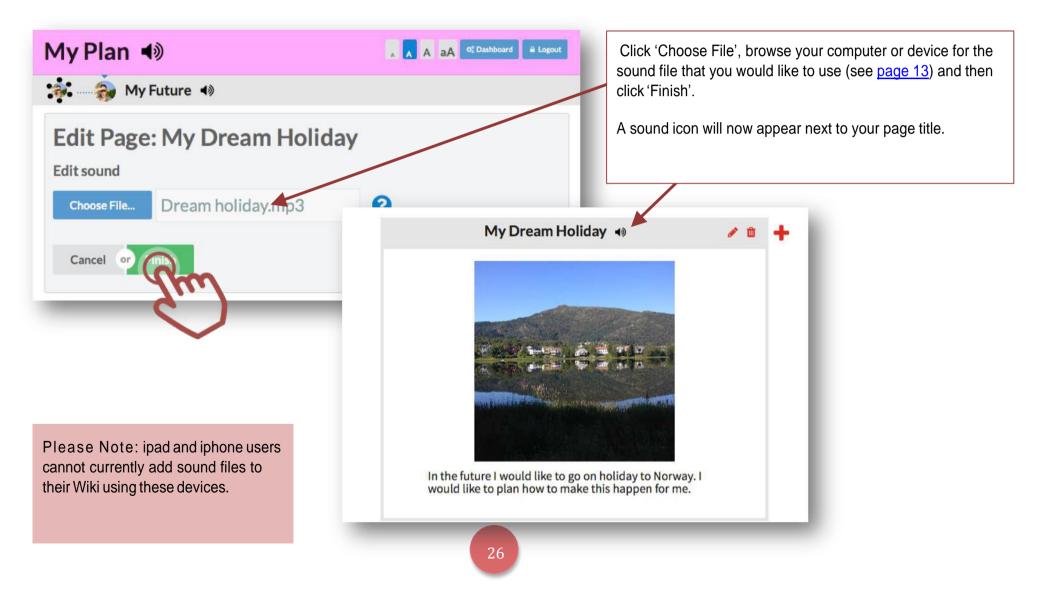

## Adding Content to Your Wiki – Editing a Page: Sound

Click the pencil icon on the page you want to edit and then click the 'Sound' button on the Edit Page menu. You can use MP3 or MP4 sound files.