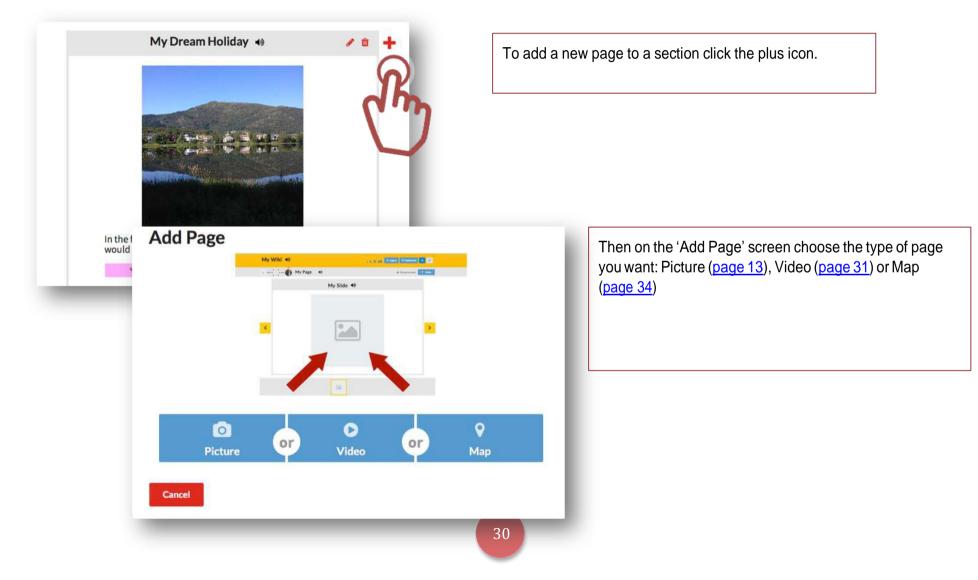

## Adding Content to Your Wiki – Adding a new page

You can add as many new pages to a section as you want. They can be picture pages (like the one shown below), video pages or map pages. You can add words, sound, links and files to all of these types of page.

#### Add Page

Click 'Video' on the 'Add Page' screen.

Choose whether you want to upload your own video clip, or if you want add a Youtube video clip or a Vimeo video clip (page 31).

Tip – If you are uploading your own video clip make sure that it is...