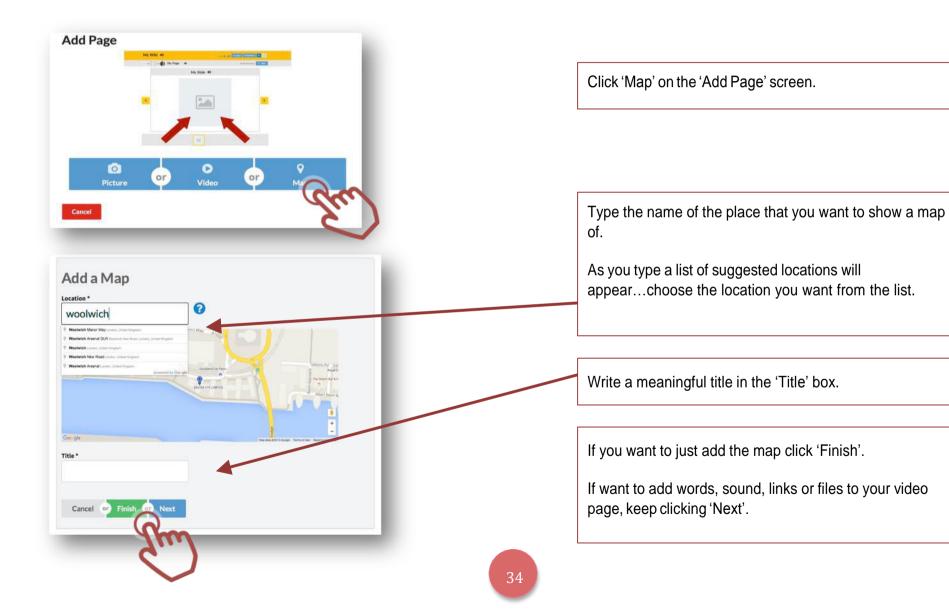

## Adding Content to Your Wiki – Making a map page

Your finished map page will look like this.