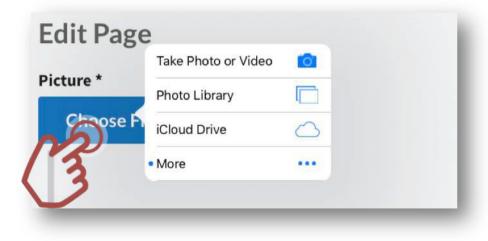

Click 'Choose File'.

A browser menu will appear showing the different places on your device that you can upload a file from.

If you are adding a photo or video to your Wiki the menu will give you the option to 'take a photo or video', which can then be directly uploaded to the Wiki.

If you have photos or videos already stored on the device the menu will give you the option to choose the photo/video file from your photo or media library.

If you have other Apps that store files online or in the cloud like Google Drive and Dropbox, these will also be shown in the menu.