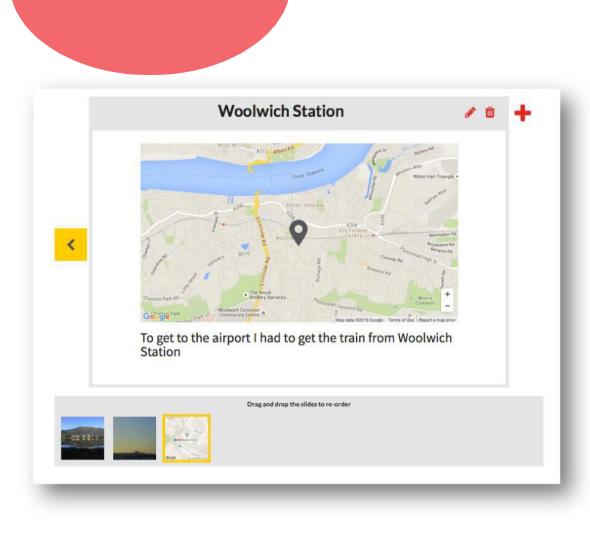

## Adding Content to Your Wiki – Making a map page

Your finished map page will look like this.