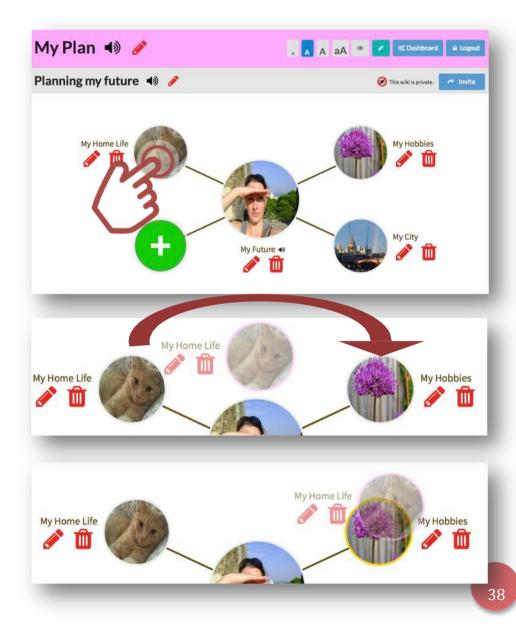

#### Re-organising circle sections

Once you have two or more you can re-organise the circle sections on your home page at any time.

To re-organise the sections click on the section that you want to move.

Hold the button and drag the circle to hover above the other circle you want to move it to, then let go.

The section you dragged will swap places with the other section.