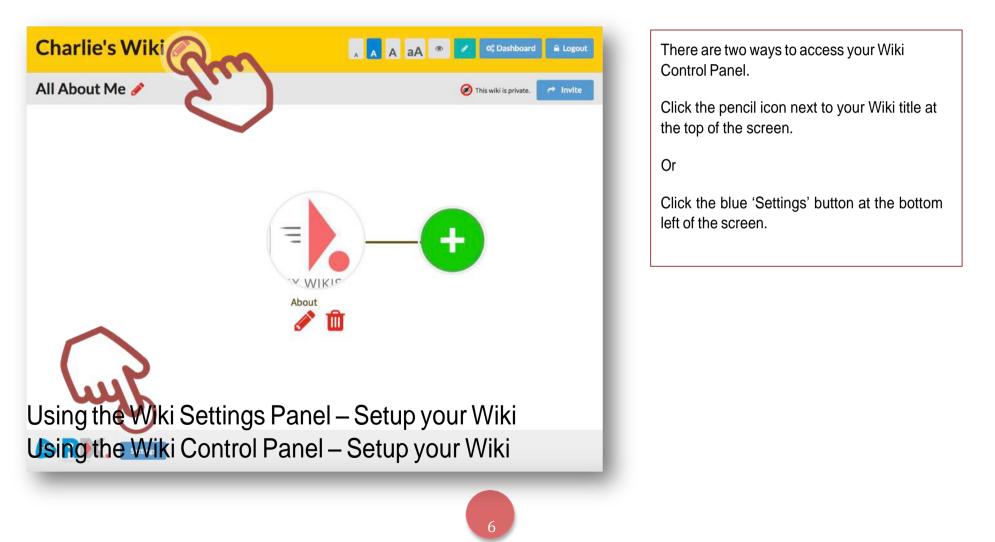

The Wiki Control Panel is the area of your Wiki where you can do various things – Setup and personalise your Wiki by choosing a title, sub-title and colour scheme; manage your Invites and control who can and can't see your Wiki; add and edit Wiki Settings such as accessibility functions and Youtube and Vimeo account details.