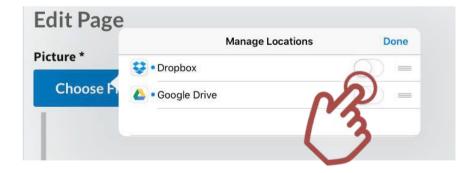

If you don't see your cloud Apps you may need to click 'More', which will open the 'Manage Locations' menu. You can then use the slider to activate those Apps so that you can upload files from those locations onto your Wiki.