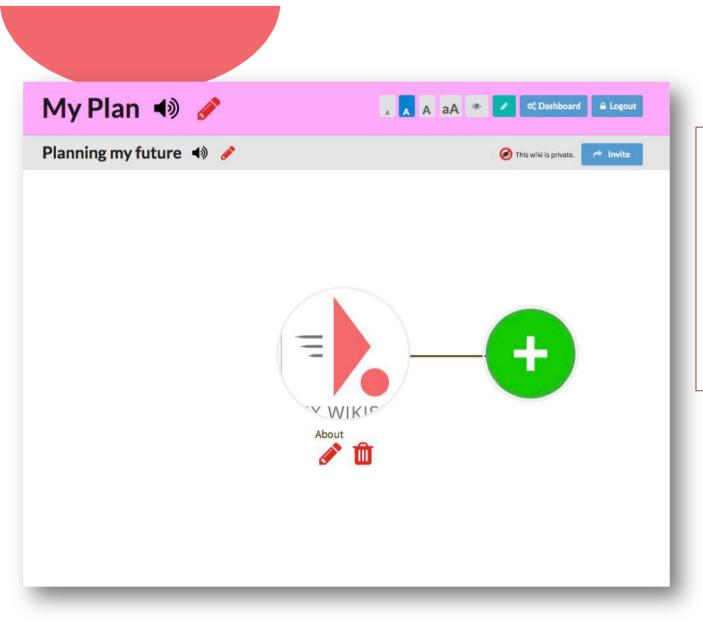

## Adding Content to Your Wiki – Editing the centre circle

Your Wiki is automatically created with one centre circle section, which shows the Rix Wiki logo as a default image and the word 'About' as the default text.