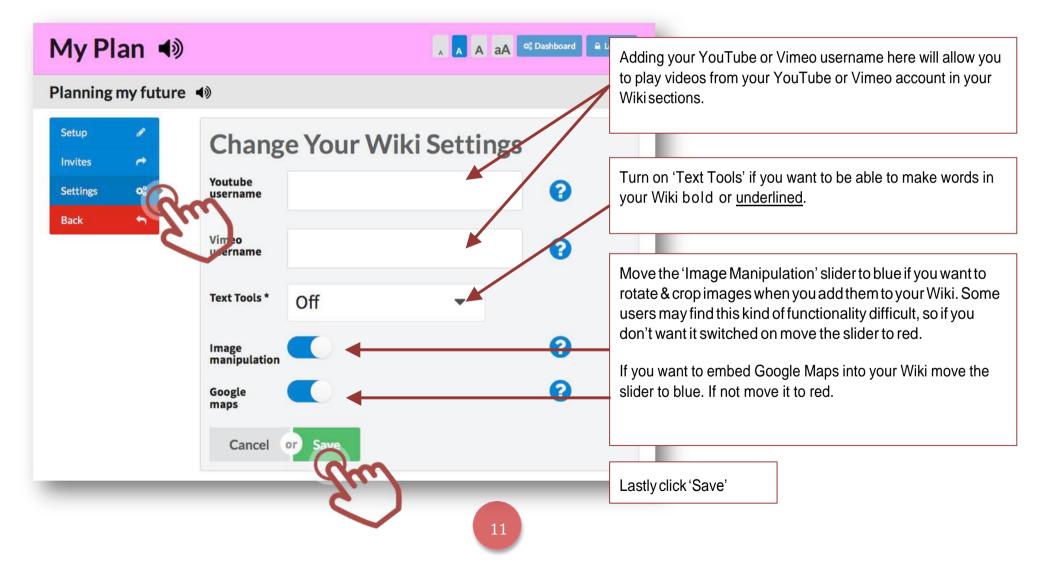

## Using the Wiki Control Panel – Change your Wiki Settings

In the Wiki control Panel you can manage some of your basic Wiki Settings – like adding and editing the YouTube and Vimeo account details attached to your Wiki, or turn certain accessibility features on or off. Make sure you have clicked the 'Settings' tab on the left-hand Control Panel.

You can choose one of the videos shown, or you can paste a link for a YouTube video into the box.

Tip – Make sure that a valid YouTube or Vimeo username has been added to your Wiki Settings (see <u>page 11</u>), otherwise you won't be able to add a YouTube or Vimeo video to your Wiki.