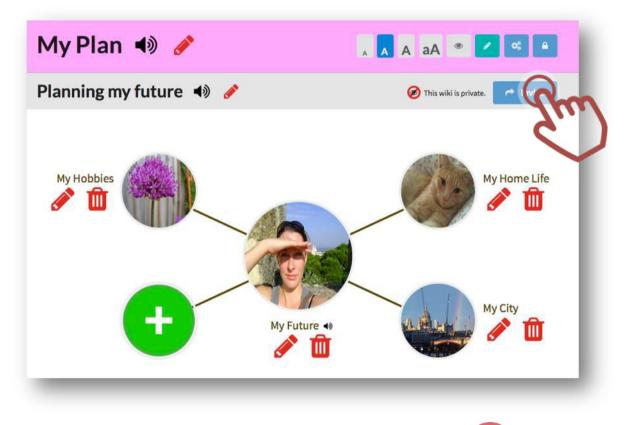

## Sharing Your Wiki – Using the invite feature

You can share your private Wiki with family, teachers, professionals and even friends by using the Invite feature. The Invite feature lets you invite people to see your whole Wiki, or just the parts of your Wiki that you want them to see.

To use the Invite feature, click the 'Invite' button, which appears on every page of your Wiki.

Write the email of the person you want to invite.

Now click the boxes next to the parts of the Wiki that you want them to see.