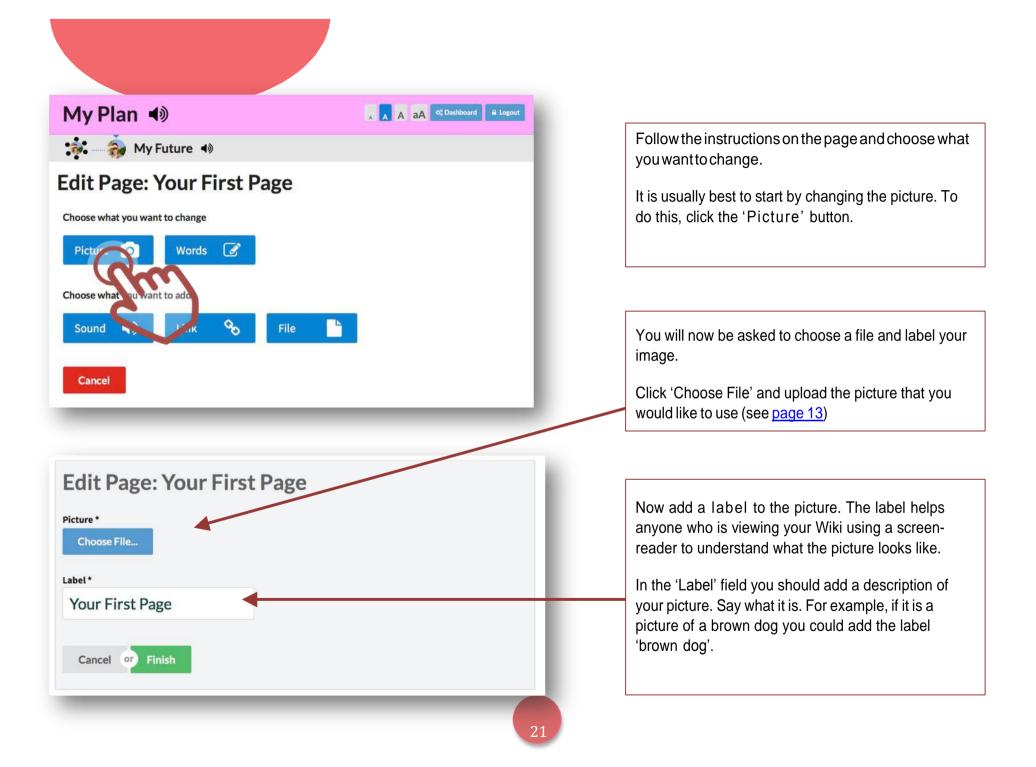

## Adding Content to Your Wiki – Editing a Page: Words

Click the pencil icon on the page you want to edit and then click the 'Words' button on the Edit Page menu.