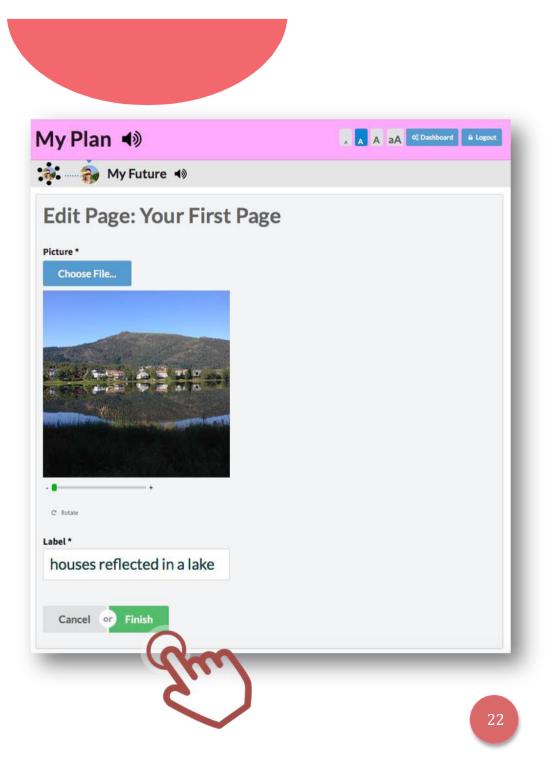

## Adding Content to Your Wiki – Making a page

As soon as you have added your picture to the centre circle (see <u>page 17</u>) you will be prompted to create your first page. This is the first page of your centre section.

When you have added your picture and label, click the green 'Finish' button.

Your picture is now displayed on your page.

The label has been added above the picture as the default title.

You should change the title to something more meaningful. Click the pencil icon to edit the page and change the words (see <u>page 25</u>).