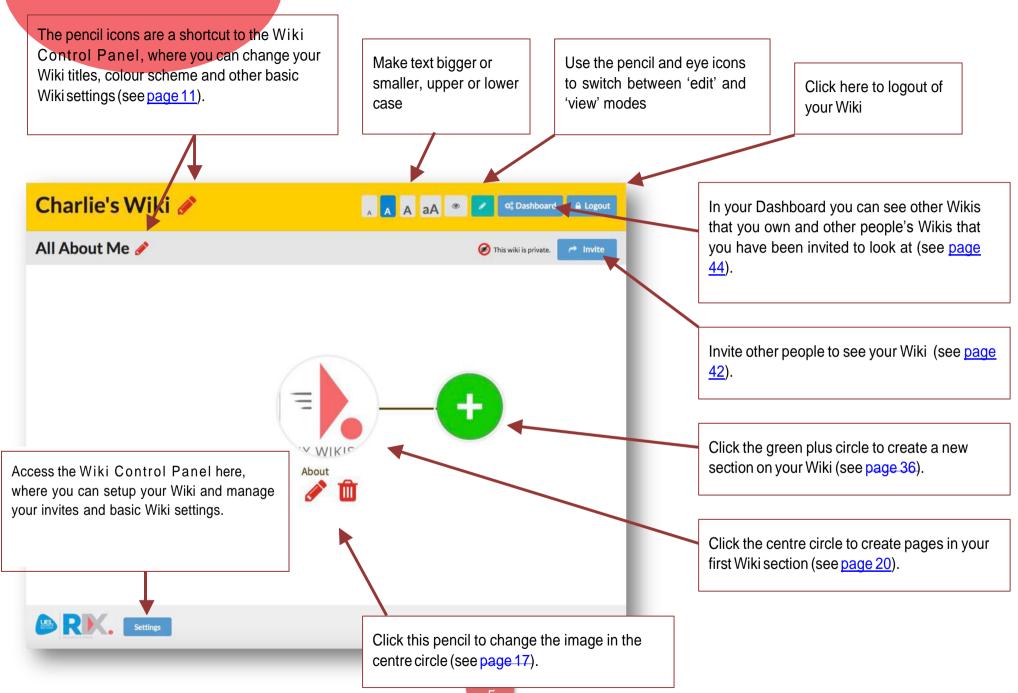

The Wiki Control Panel is the area of your Wiki where you can do various things – Setup and personalise your Wiki by choosing a title, sub-title and colour scheme; manage your Invites and control who can and can't see your Wiki; add and edit Wiki Settings such as accessibility functions and Youtube and Vimeo account details.

Before you start to add content to your Wiki you can personalise your Wiki by choosing a title, sub-title and colour scheme for your Wiki and audio for your home page. The colour you choose will show at the top of your Wiki.

Let's look at the different editing symbols you will find on your Wiki.

Add something – Wherever you see this plus symbol it means you can add something.

Change something – Wherever you see this pencil icon it means that you can change or edit something. You can change any of your content at any time.

Delete something – Wherever you see the dustbin symbol it means you can delete something. Always think carefully before you delete something.