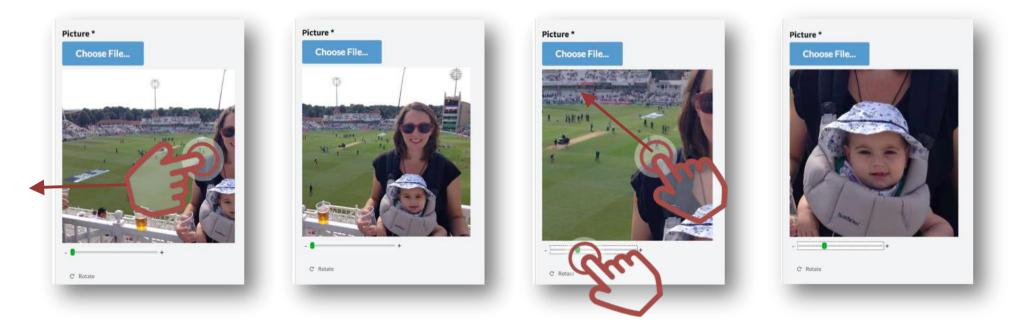

## Using the Adjust Picture Tools

In your Wiki Settings Control Panel you can switch on Adjust Picture tools

If Adjust Picture tools are switched on it means that whenever you upload a picture to your Wiki, you will be able to adjust the picture to make it look better.

You can click and drag a picture to re-position it within the square frame, so that the part you want is displayed, like in the above example.

You can zoom into a picture using the slider so that the part you want is more clearly displayed in the square frame.

In the example above the picture has been zoomed into and then clicked and dragged so that the baby fills the frame.

You can also rotate a picture so that it appears the way you want it to. Just click the 'Rotate' button.