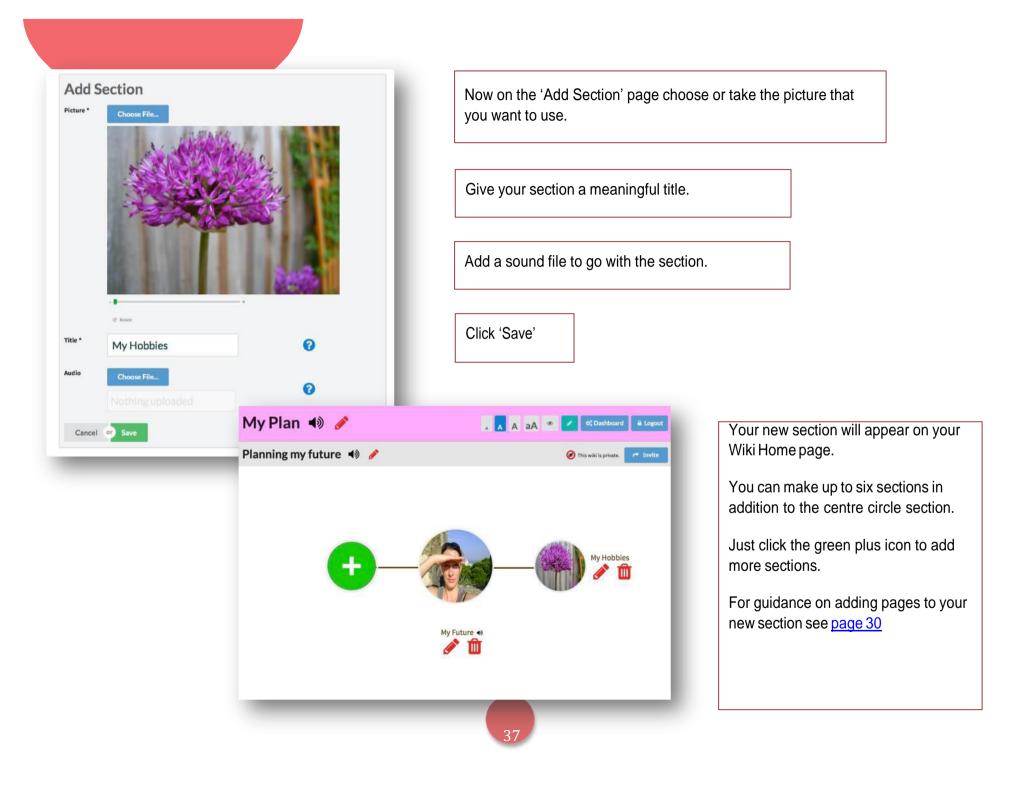

# Adding a New Section

On your Wiki Home page click the green plus icon to add a new section.

## Adding Content to Your Wiki – Adding a new page

You can add as many new pages to a section as you want. They can be picture pages (like the one shown below), video pages or map pages. You can add words, sound, links and files to all of these types of page.

## Adding Content to Your Wiki – Editing a Page: Sound

Click the pencil icon on the page you want to edit and then click the 'Sound' button on the Edit Page menu. You can use MP3 or MP4 sound files.