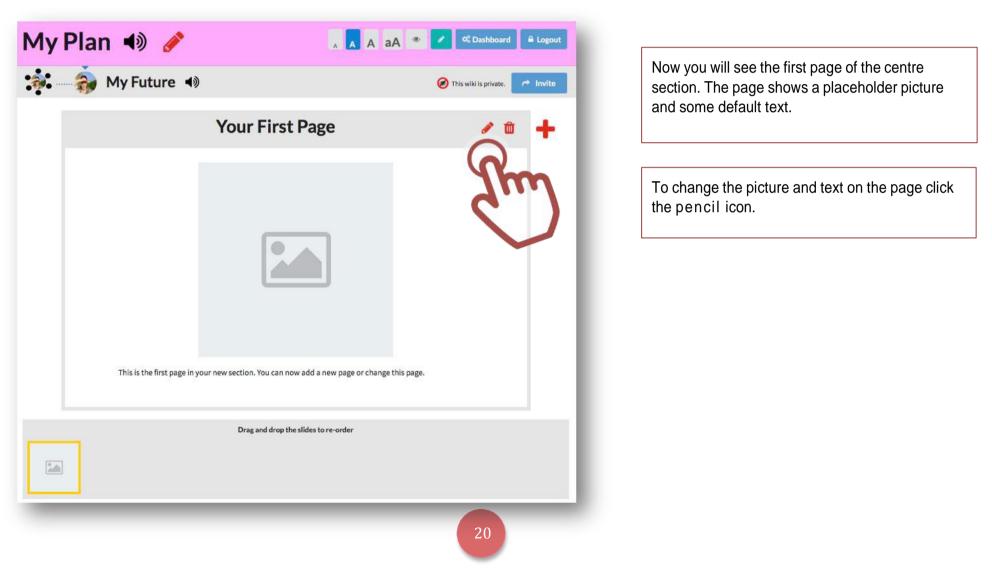

## Adding Content to Your Wiki – Making a page

As soon as you have added your picture to the centre circle (see <u>page 17</u>) you will be prompted to create your first page. This is the first page of your centre section.

When you have added your picture and label, click the green 'Finish' button.

Your picture is now displayed on your page.

The label has been added above the picture as the default title.

You should change the title to something more meaningful. Click the pencil icon to edit the page and change the words (see <u>page 25</u>).