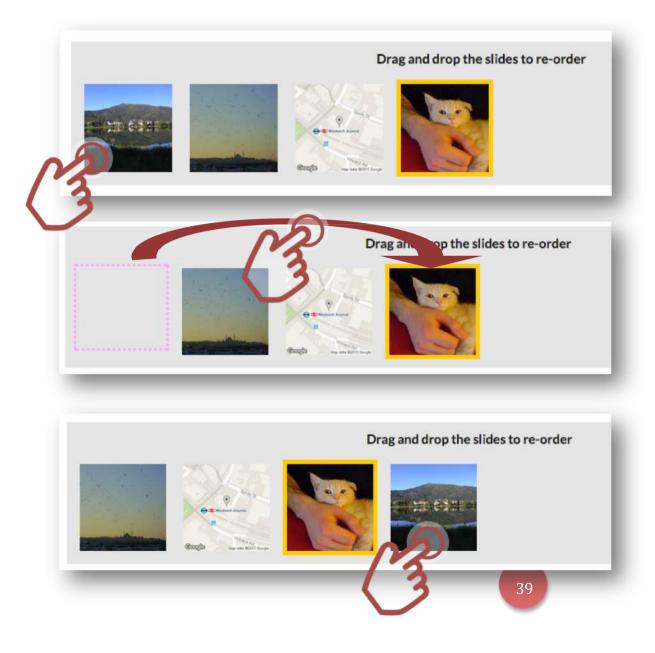

## **Reorganising Pages**

You can change the order of your page slides at any time.

Just click on the slide you want to move, hold your finger down and drag the slide to the place you want it to be.