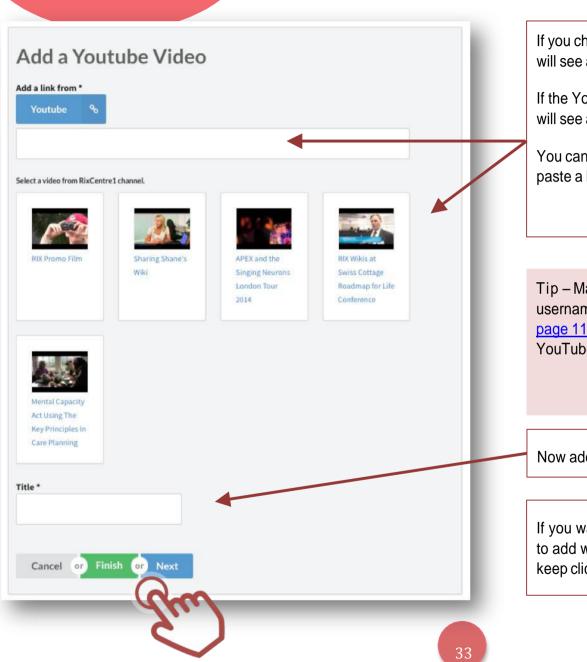

#### Add Page

Click 'Video' on the 'Add Page' screen.

Choose whether you want to upload your own video clip, or if you want add a Youtube video clip or a Vimeo video clip (page 31).

Tip – If you are uploading your own video clip make sure that it is...

- No more than 2 minutes long

31

If you choose to add a YouTube or Vimeo video you will see a page like this.

If the YouTube account has videos uploaded to it you will see a selection of the videos here.

You can choose one of the videos shown, or you can paste a link for a YouTube video into the box.

Tip – Make sure that a valid YouTube or Vimeo username has been added to your Wiki Settings (see <u>page 11</u>), otherwise you won't be able to add a YouTube or Vimeo video to your Wiki.

Now add a title for your video page.

If you want to just add the video click 'Finish'. If want to add words, sound, links or files to your video page keep clicking 'Next'.