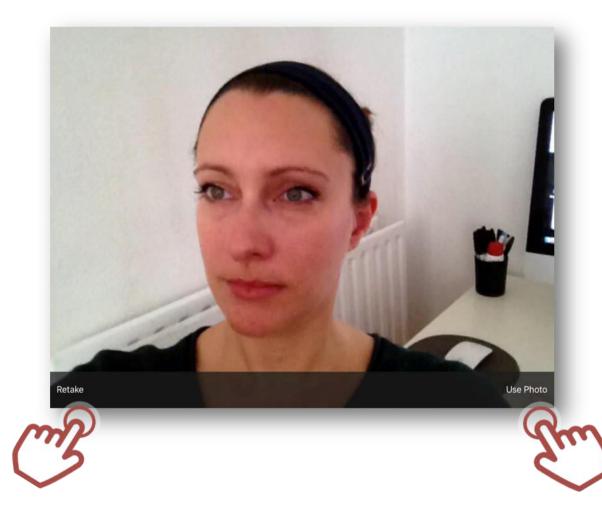

If you are happy with the photo or video, click 'Use Photo' in the bottom right-hand corner.

If you are unhappy with the photo or video, click 'Retake' in the bottom left-hand corner and re-take the photo or video.