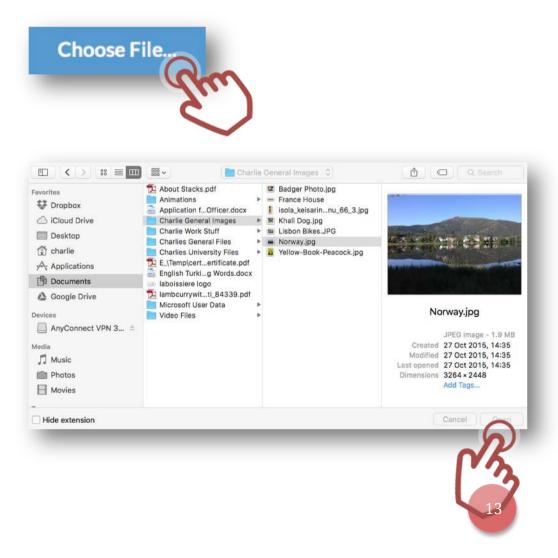

## Adding Content to Your Wiki – Uploading files from a computer

Wherever you are able to upload content to your Wiki you will see the blue 'Choose File' button. The process for choosing a file will be different depending on whether you are using a computer or tablet or mobile device. If you are using a computer...

Click 'Choose File'.

This will open your computer's usual browser window.

Browse your computer for the file you wish to upload. Select the file and click 'Open'.