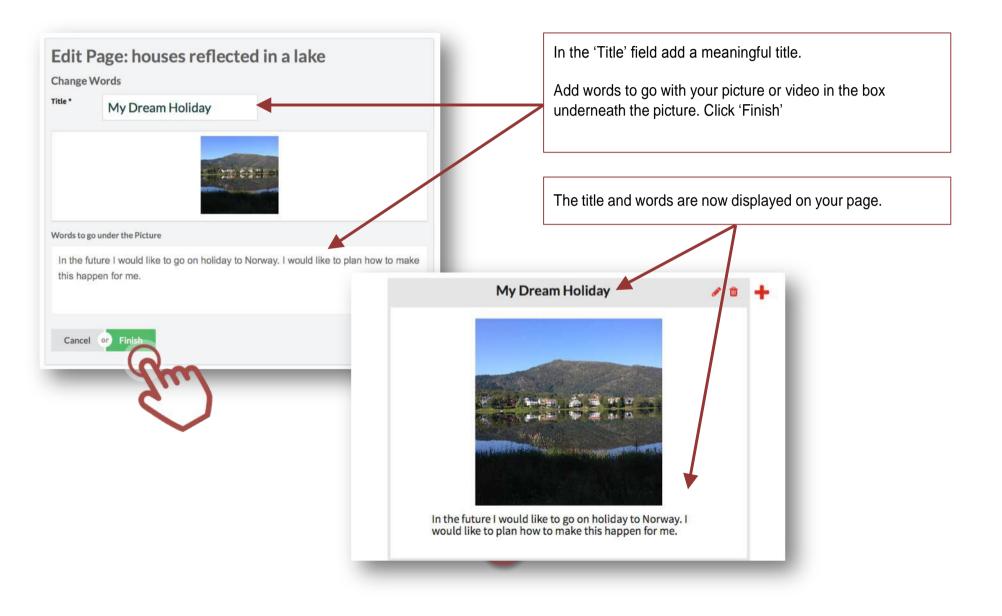

## Adding Content to Your Wiki – Editing a Page: Words

Click the pencil icon on the page you want to edit and then click the 'Words' button on the Edit Page menu.