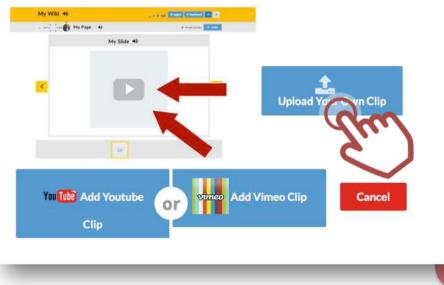

#### Add Page

Click 'Video' on the 'Add Page' screen.

Choose whether you want to upload your own video clip, or if you want add a Youtube video clip or a Vimeo video clip (page 31).

Tip – If you are uploading your own video clip make sure that it is...

- No more than 2 minutes long

31

If you choose to add a YouTube or Vimeo video you will see a page like this.

If the YouTube account has videos uploaded to it you will see a selection of the videos here.