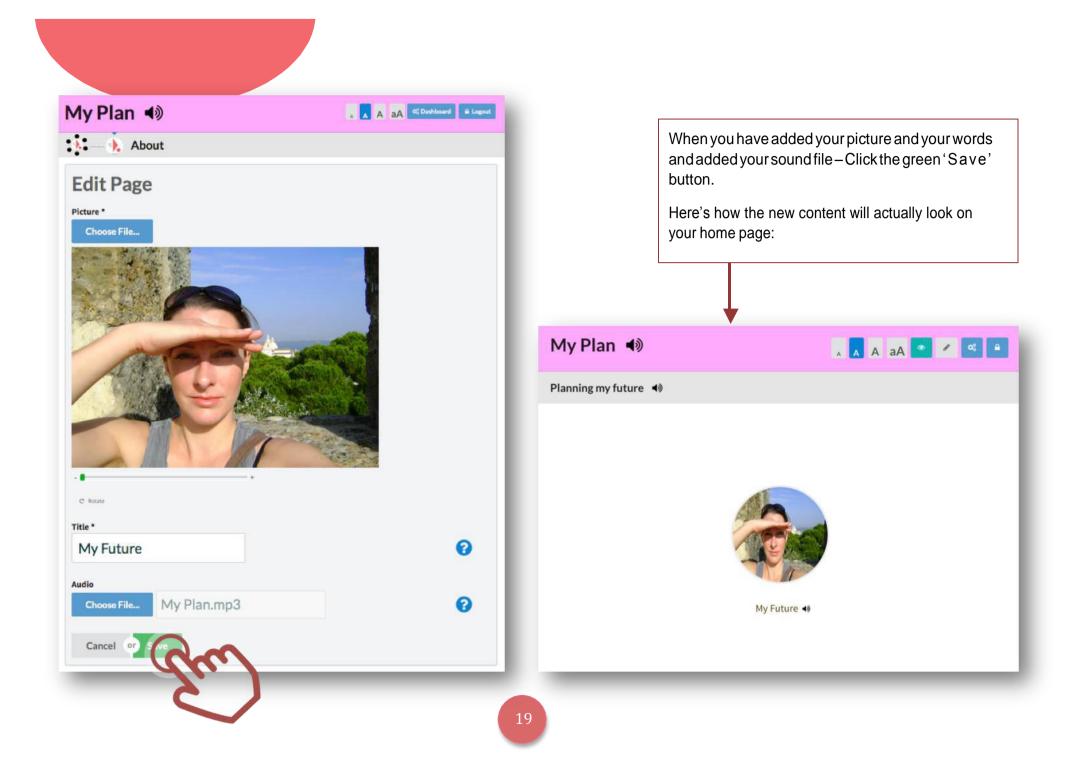

| My Plan ◀»                         | A A A A C Dashboard Logout |                                                                                                                                                                                                                                                                                                                            |
|------------------------------------|----------------------------|----------------------------------------------------------------------------------------------------------------------------------------------------------------------------------------------------------------------------------------------------------------------------------------------------------------------------|
| About                              |                            |                                                                                                                                                                                                                                                                                                                            |
| Edit Page                          |                            |                                                                                                                                                                                                                                                                                                                            |
| Picture *<br>Choose File           |                            | To change the picture in the centre circle click<br>'Choose File'.                                                                                                                                                                                                                                                         |
|                                    |                            | Upload the picture that you want to use (see pages 13 to 16).                                                                                                                                                                                                                                                              |
|                                    |                            | You can use the Adjust Picture tools to make<br>your picture look better. You can rotate, resize<br>and crop your picture (see <u>page 40</u> ). This picture<br>will appear in a circle, so you should use these<br>tools to make sure that the part of the picture you<br>like best appears in the middle of the circle. |
| * C Rotate                         |                            | The words you put here will appear under the centre circle on your Wiki home page.                                                                                                                                                                                                                                         |
| About                              | 0                          |                                                                                                                                                                                                                                                                                                                            |
| Audio Choose File Nothing uploaded | 0                          | You can upload an audio file here. The sound will appear underneath the centre circle on your Wiki home page.                                                                                                                                                                                                              |
| Cancel or Save                     |                            |                                                                                                                                                                                                                                                                                                                            |
|                                    | 18                         |                                                                                                                                                                                                                                                                                                                            |