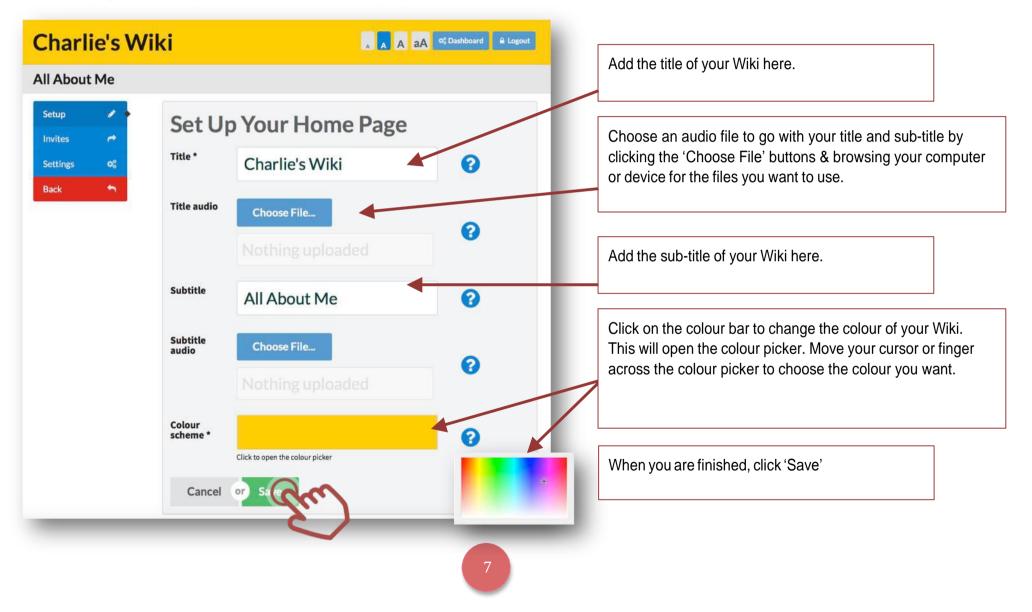

Before you start to add content to your Wiki you can personalise your Wiki by choosing a title, sub-title and colour scheme for your Wiki and audio for your home page. The colour you choose will show at the top of your Wiki.

Your Wiki home page is now personalised and shows your new title and sub-title.

If you have uploaded sound files you will see a sound icon next to your Wiki title and subtitle. You can play the sound by clicking on the sound icon.

The bar at the top of the page shows your new colour scheme.