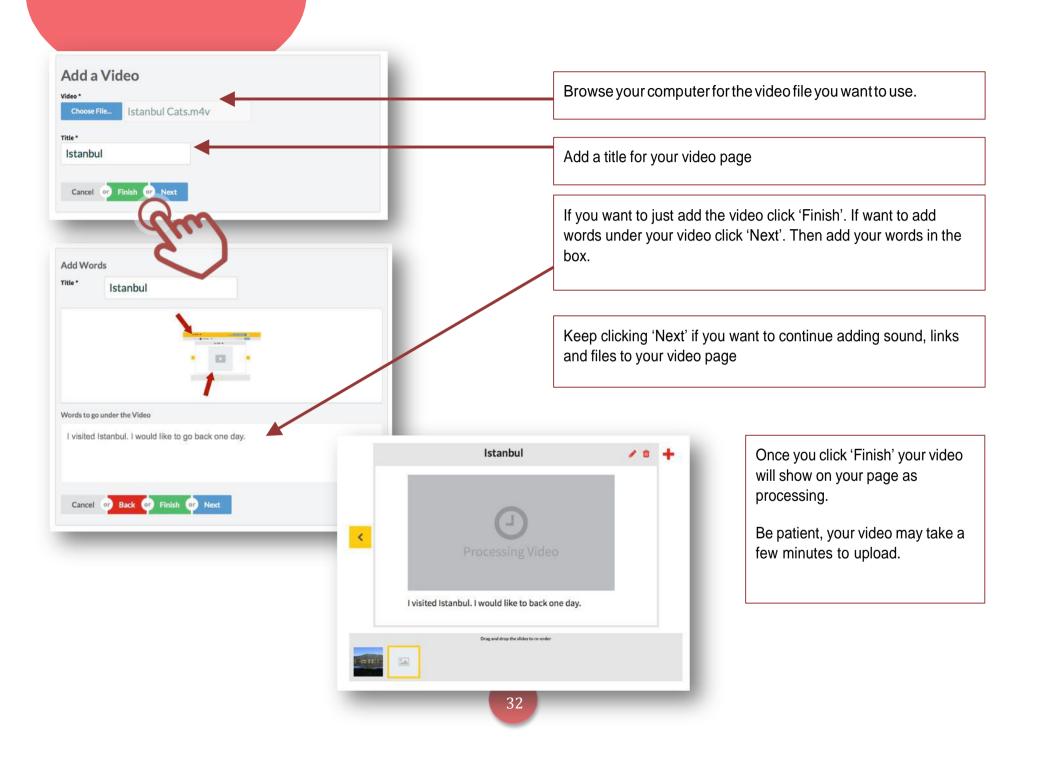

Now add a title for your video page.

If you want to just add the video click 'Finish'. If want to add words, sound, links or files to your video page keep clicking 'Next'.